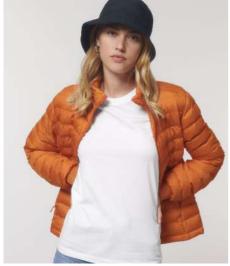

# STJW839-STELLA VOYAGER

# The women's padded jacket

#### Fitted

- Set-in sleeve
- High collar with detachable hood with matte metal hidden snaps
- Hood opening and bottom hem with adjustable plastic stopper and elastic cord
- Reverse nylon zip at center front
- Zipped welt pockets with extra grosgrain puller
- Fully quilted
- Side panels for better shape
- Soft 1x1 rib at sleeve hem
- Inside seams with binding finish