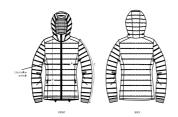

# STJW839-STELLA VOYAGER

# The women's padded jacket

#### Fitted

- Set-in sleeve
- High collar with detachable hood with matte metal hidden snaps
- Hood opening and bottom hem with adjustable plastic stopper and elastic cord
- Reverse nylon zip at center front
- Zipped welt pockets with extra grosgrain puller
- Fully quilted
- Side panels for better shape
- Soft 1x1 rib at sleeve hem
- Inside seams with binding finish